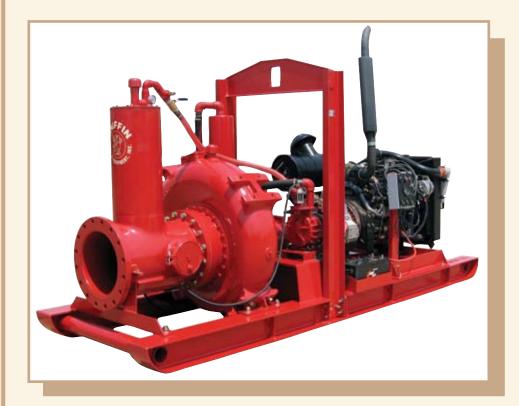

# Griffin Non-Clog Pumps

Ready To Tackle The Toughest Applications and Assure Critical, High Volume Pumping Capacity

Featuring a non-clog impeller capable of handling stringy materials and solids up to 4 1/2" and a large clean out port for hassle-free removal of large debris over 41/2" without removing suction pipe or hose.

These pumps are capable of delivering flow over 17,000 gpm and head capacities of 240 ft. or more. Griffin non-clog pumps are an ideal solution for sewer bypasses, flood control, sumping, or any other application requiring high volume and the ability to move trash laden effluent.

#### Features:

- Available in flows from a few gallons per minute to over 17,000 gallons per minute
- Discharge heads of 240ft. and more
- Non-clog impeller handles stringy materials and solids up to 41/2" and larger
- Large clean out port for removal of large debris over 41/2" without removing suction pipe or hose
- Available in vaccum-assist, diaphragm prime or compressor prime
- Available with electric motor or diesel powered engines
- Internal fuel tanks for 24 hour operation on most models
- Trailer mounted and soundattenuated options available on certain models
- Operates efficiently in a wide variety of conditions
- Rugged, quality construction
- Hose, fittings, and other accessories available